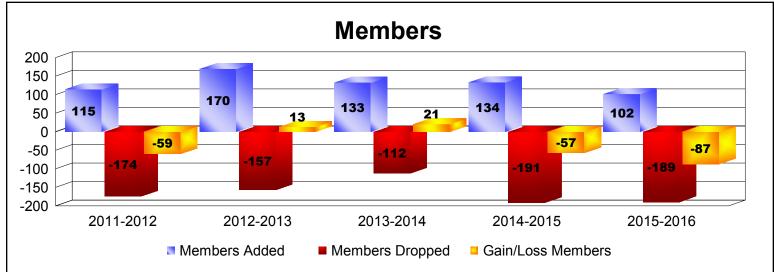

District 44 N As of June 2016 Cumulative

| Year      | New<br>Clubs | Dropped<br>Clubs | Gain/<br>Loss<br>Clubs | New<br>Members | Charter<br>Members | Reinstate<br>Members | Transfer<br>Members | Total<br>Member<br>Added | Total<br>Members<br>Dropped | Gain/<br>Loss<br>Members |
|-----------|--------------|------------------|------------------------|----------------|--------------------|----------------------|---------------------|--------------------------|-----------------------------|--------------------------|
| 2011-2012 | 0            | -2               | -2                     | 103            | 0                  | 10                   | 2                   | 115                      | -174                        | -59                      |
| 2012-2013 | 0            | 0                | 0                      | 161            | 0                  | 6                    | 3                   | 170                      | -157                        | 13                       |
| 2013-2014 | 0            | 0                | 0                      | 124            | 1                  | 5                    | 3                   | 133                      | -112                        | 21                       |
| 2014-2015 | 0            | 0                | 0                      | 123            | 0                  | 4                    | 7                   | 134                      | -191                        | -57                      |
| 2015-2016 | 0            | -3               | -3                     | 91             | 0                  | 4                    | 7                   | 102                      | -189                        | -87                      |
| Average   | 0            | -1               | -1                     | 120            | 0                  | 6                    | 4                   | 131                      | -165                        | -34                      |