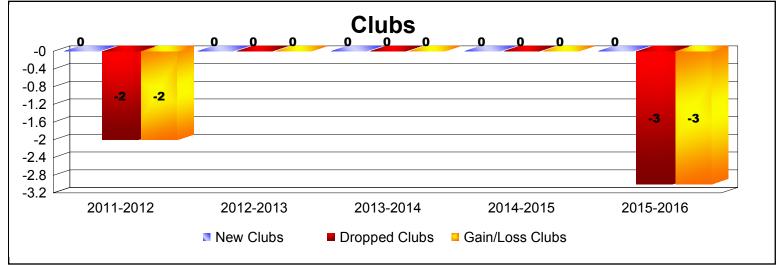

District 44 N As of June 2016 Cumulative

| Year      | New<br>Clubs | Dropped<br>Clubs | Gain/<br>Loss<br>Clubs | New<br>Members | Charter<br>Members | Reinstate<br>Members | Transfer<br>Members | Total<br>Member<br>Added | Total<br>Members<br>Dropped | Gain/<br>Loss<br>Members |
|-----------|--------------|------------------|------------------------|----------------|--------------------|----------------------|---------------------|--------------------------|-----------------------------|--------------------------|
| 2011-2012 | 0            | -2               | -2                     | 103            | 0                  | 10                   | 2                   | 115                      | -174                        | -59                      |
| 2012-2013 | 0            | 0                | 0                      | 161            | 0                  | 6                    | 3                   | 170                      | -157                        | 13                       |
| 2013-2014 | 0            | 0                | 0                      | 124            | 1                  | 5                    | 3                   | 133                      | -112                        | 21                       |
| 2014-2015 | 0            | 0                | 0                      | 123            | 0                  | 4                    | 7                   | 134                      | -191                        | -57                      |
| 2015-2016 | 0            | -3               | -3                     | 91             | 0                  | 4                    | 7                   | 102                      | -189                        | -87                      |
| Average   | 0            | -1               | -1                     | 120            | 0                  | 6                    | 4                   | 131                      | -165                        | -34                      |